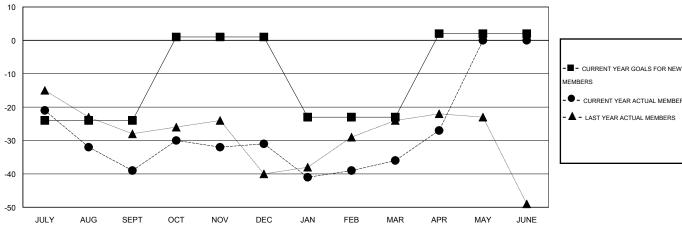

## **LOCATION WASHINGTON**

 $\mathsf{GMT}\;\mathsf{CA}\;1$ 

|               |                  | Clubs             |                  |                  | Members               |                    |                                     |                    |                  |
|---------------|------------------|-------------------|------------------|------------------|-----------------------|--------------------|-------------------------------------|--------------------|------------------|
|               | RESU             | LTS FOR 2015-2016 | i                |                  | RESULTS FOR 2015-2016 |                    |                                     |                    |                  |
| QUARTER       | NEW CLUB<br>GOAL | NEW CLUBS         | DROPPED<br>CLUBS | NET<br>GAIN/LOSS | QUARTER               | NEW MEMBER<br>GOAL | CHARTER AND<br>NEW MEMBERS<br>ADDED | DROPPED<br>MEMBERS | NET<br>GAIN/LOSS |
| JULY/AUG/SEPT | 0                | 0                 | 0                | 0                | JULY/AUG/SEPT         | -24                | 19                                  | 58                 | -39              |
| OCT/NOV/DEC   | 0                | 0                 | 0                | 0                | OCT/NOV/DEC           | 25                 | 30                                  | 22                 | 8                |
| JAN/FEB/MAR   | 0                | 0                 | 0                | 0                | JAN/FEB/MAR           | -24                | 30                                  | 35                 | -5               |
| APR/MAY/JUNE  | 0                | 0                 | 0                | 0                | APR/MAY/JUNE          | 25                 | 17                                  | 8                  | 9                |

#### GOALS AND ACTUAL MEMBERS CUMULATIVE

| MEMBERS                 |             |
|-------------------------|-------------|
| - ● - CURRENT YEAR ACTU | JAI MEMBERS |

▲ - LAST YEAR ACTUAL MEMBERS

| DROPPED CLUBS: 0 |     |
|------------------|-----|
| DROPPED MEMBERS  |     |
| DECEASED         | 14  |
| CLUB CANCELLED   | 0   |
| OTHER            | 109 |
| TOTAL            | 123 |